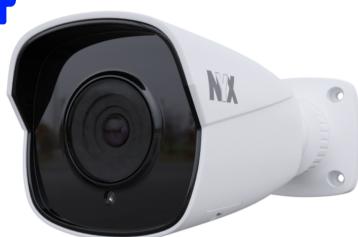

#### **Features**

- 8MP (3840×2160) 4k H.265+ full real time encoding
- 2.8mm Fixed Lens
- IP67 ingress protection
- Al People & Vehicle Detection
- ICR auto switch, true day/night
- 30~50m IR night view distance
- Built-in microphone
- SD Card Recording up to 256GB
- 3D DNR, digital WDR, Triple Stream
- Supports iPhone, iPad, Android remote monitoring
- one-way audio
- PoE or 12VDC power supply